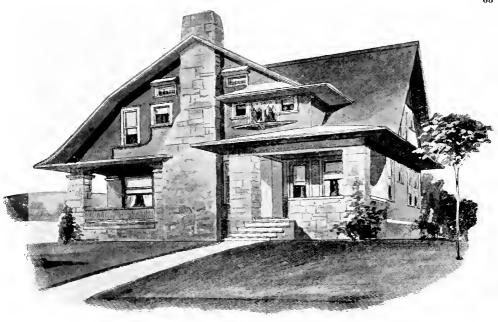

about \$2,250.00, according to the locality in which it is built built.

Second Floor Plan



PRICE of Blue Prints, together with a complete set of typewritten specifications is

### ONLY

\$5.00

They save time and prevent waste of material



First Floor Plan

Size: Width, 26 feet 6 inches; length, 45 feet 6 inches, exclusive of porches

Blue prints consist of cellar and foundation plan; roof plan; first and second floor plans; front, rear, two side eleva-tions; wall sections and all necessary inte-rior details. Specifications consist of about twenty pages of typewritten matter.



Second Floor Plan

Full and complete working plans and specifications of this house will be furnished for \$5.00. Cost of this house is from about \$1,350.00, according to the locality in which it is built.



Design No. 1545



of Blue Prints, to gether with a complete set of typewritten specifications is

ONLY

# \$15.00

They save time and prevent waste of material

First Floor Plan

Second Floor Plan

### Size: Width, 46 feet 3 inches; length, 24 feet 6 inches

Blue prints consist of cellar and foundation plan; roof plan; first and second floor plans; front, rear, two side elevations; wall sections and all necessary interior details. Specifications consist of about twenty-five pages of typewritten matter.

Full and complete working plans and specifications of this house will be furnished for \$15.00. Cost of this house is from about \$3,850.00 to about \$4,100.00, according to the lucality in which it is built.



Design No. 1513

of Blue Prints, together with a complete set of typewritten